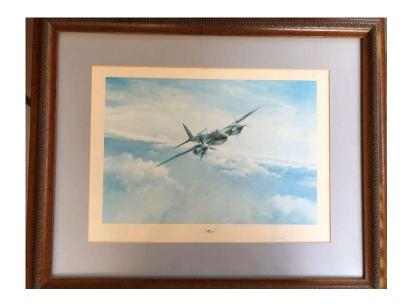

The prize is a signed print by Robert Taylor and Leonard Cheshire VC (see picture below).

This is a limited first edition print by Robert Taylor titled 'Mosquito'.

Leonard Cheshire VC was recognised as one of the most outstanding RAF Bomber Command pilots of all time and flew over 100 operational missions and was awarded the Victoria Cross for his supreme courage.