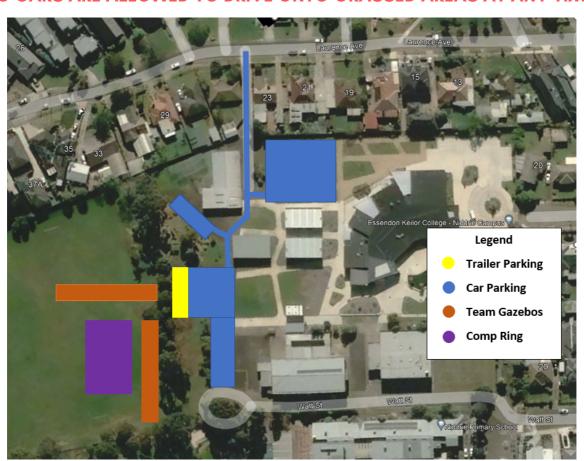

#### **LOCATION & GROUND ENTRY**

Location: Essendon Keilor College Niddrie Campus

(Access is via the rear gates next to 23 Laurence Avenue)

Gates open strictly at 7 AM

Parking is available on the basketball courts near the ground. Please do not drive vehicles on the ground itself.

The gate will be open at 7am and close at 8am sharp. The gate will be locked during the day and opened again after presentations are finished.

#### NO CARS ARE ALLOWED TO DRIVE ONTO GRASSED AREAS AT ANY TIME!

#### SETUP

Canopies can only be set up on the west side of the oval behind the goal posts. Pegging of marquees and/or temporary structures is not only allowed but recommended! Teams waiting to enter the ring should stand by in the marshaling area. Please keep dogs on lead at all times outside the ring and pick up your dog poo.