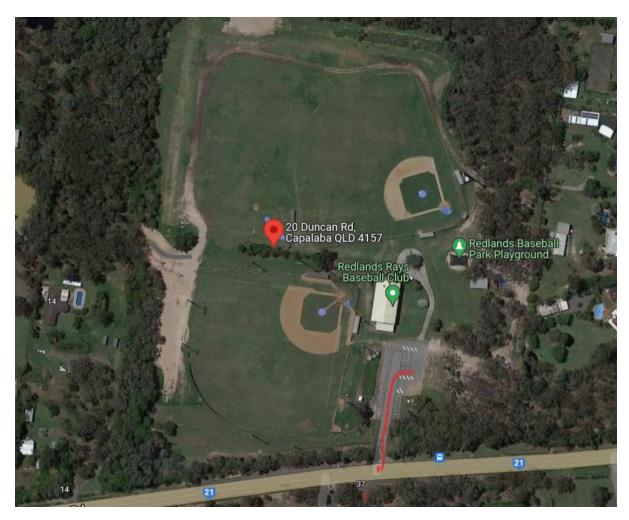

No Dogs will be permitted in or near the Event Food Area.

Entry to our Flyball area is off **Duncan Road**. Please follow the road through to the parking area when entering the Baseball club. Setup will be located on Field one which is located to the left of the car park area.

#### **Toilet location**

Toilets are located under Rays Baseball Club building which is shown with a green icon the location map provided.