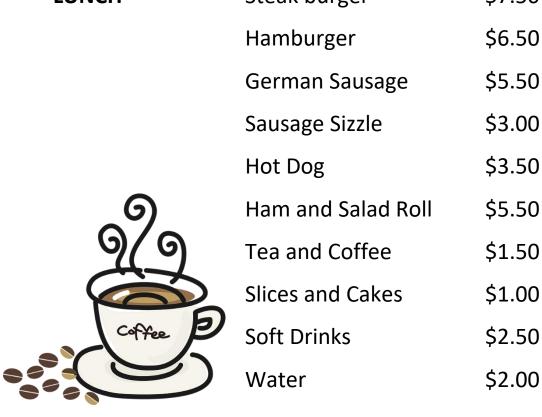

# **CANTEEN MENU**

Bacon, egg and cheese muffin **BREAKFAST** 

Bacon and egg muffin

Sausage and egg muffin

Bacon and egg sandwich

(Prices range from \$3 to \$5.50)

| LUNCH | Steak burger | \$7.50 |
|-------|--------------|--------|
|       |              |        |

\$5.50

There will be a coffee van on the grounds (Cockatoo Coffee) from roughly 8.00am to 9.30am both days.