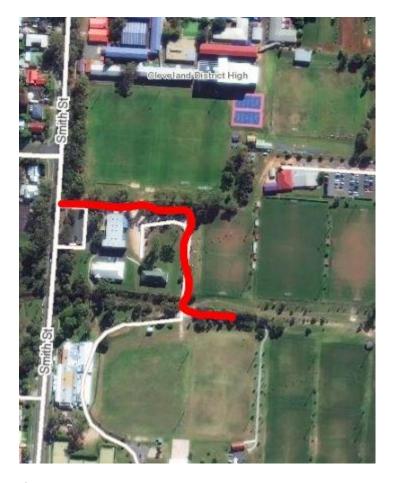

Entry to our flyball area is off Smith Street in Cleveland, there is an entry gate between the hall and the high school, please follow the road through to the entrance to the parking area (just over the bridge), and make a left turn along the road, you will see the flyball area on the right. Please see map below for entry route in red.