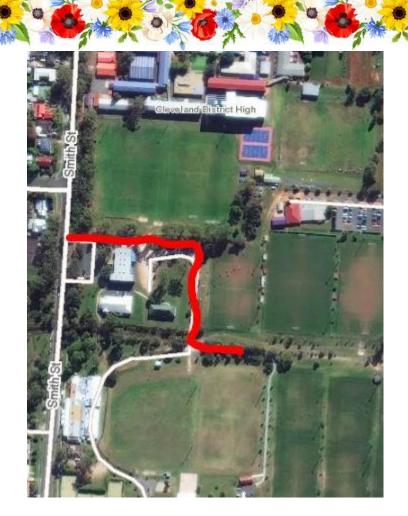

Entry to our flyball area is off Smith Street in Cleveland, there is an entry gate between the hall and the high school, please follow the road through to the entrance to the parking area (just over the bridge), and make a left turn along the road, you will see the flyball area on the right. Please see map below for entry route in red.