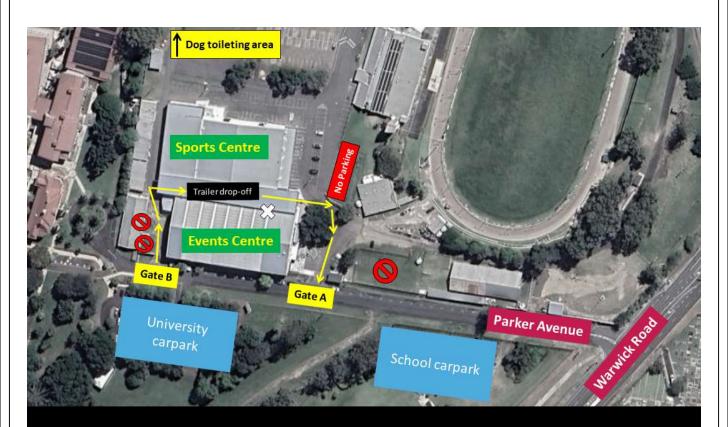

**Toileting** – Dogs must ONLY be toileted in the designated area (see map below). Please pick up after your dog and put it in the bins provided. If your dog fouls elsewhere, you must pick it up.

**Grounds** – Please keep the events centre clean and place all rubbish in the bins provided.

**Parking** – There is an indoor cricket event being held in the Sports Centre on Saturday, and netball training on Sunday. All parking within the Showgrounds is available, as well as along Parker Avenue (nose first) and the car parks of the

University and Bremer State High School immediately across the road. See map below for details.

Club trailers – Cars towing club trailers ONLY are permitted to drive in through Gate B, between the Events Centre and Sports Centre to unload club equipment and exit through Gate A. Please do this as quickly as possible - either ensuring you have club members to move the equipment or leaving it in the thruway and move your vehicle and trailer to the school car park. See map below for details.

\*\*\* DO NOT PARK IN THE TRAILER PARKS NEAR THE EVENTS CENTRE AS
THESE ARE FOR USE BY GREYHOUND RACING PERSONNEL ONLY \*\*\*

- Entry to the Events Centre via the roller-door.
- There is to be NO toileting of dogs in these grassed areas. The ONLY designated toileting area is past the Sports Centre and will be signed.

Parking available within the Showgrounds, the designated carparks, or along Parker Avenue (nose first).

Trailers <u>ONLY</u> are permitted to enter via Gate B, drive between the Centres to unload equipment (leaving it in this area) and as quickly as possible move your vehicle and trailer to one of the carparks or elsewhere in the Showgrounds.

**DO NOT PARK** in the 'No Parking' area.