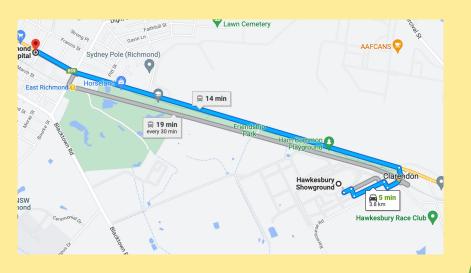

# **Racing Information**

Location: Hawkesbury Showgrounds Dog Rings (Entry off Racecourse Rd Clarendon)

- Check in: 7.30am
- Judges' Briefing: 8am
- Racing Commences: 8.30am

. . . . . . . . . . . . . . . . . . . .