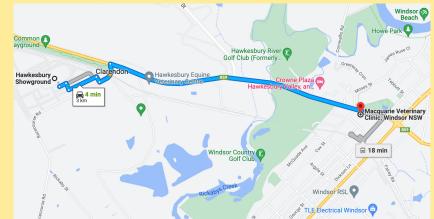

### **Nearest Vets**

Macquarie Veterinary Clinic 24 Hawkesbury Valley Way Windsor

Phone: 4587 7490 / Sat: 8am-2pm

Richmond Vet Hospital 118 Windsor St, Richmond Phone: 4578 4229 / Saturday 9am-12pm & 3.30pm-5.30pm