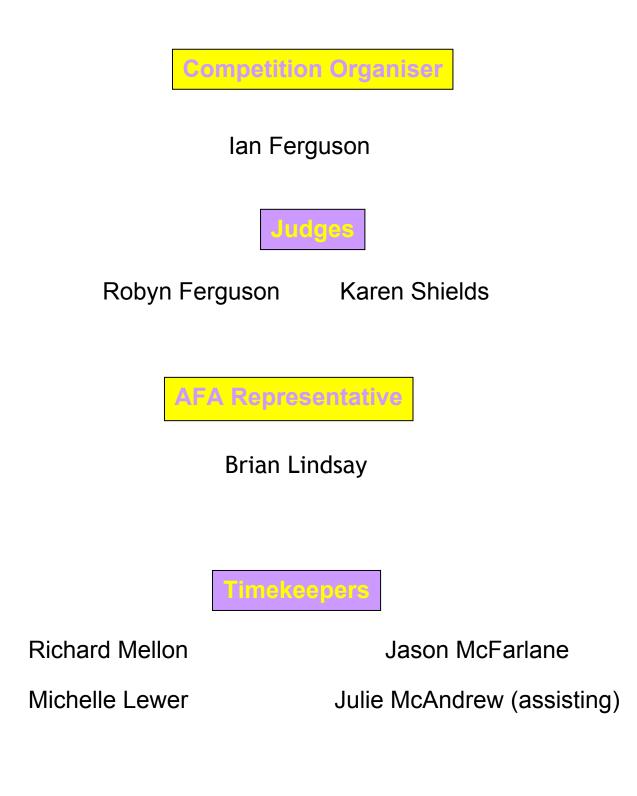

# Norwest Goes Psycho

# Saturday 20<sup>th</sup> & Sunday 21<sup>st</sup> February 2016



Sponsored by: The Balanced Canine





First Aid Officer

Rita Farrugia, RN, RM, BHSc

#### **Divisions and Times**

| Team                   | Time   | Web/Dec  | Division | Break out |
|------------------------|--------|----------|----------|-----------|
| Thunderdogs 1          | 17.190 | web      | Div 1    | N/A       |
| Pychos                 | 19.039 | web      | Div 2    | 18.039    |
| Thunderdogs 3          | 19.416 | web      | Div 2    | 18.039    |
| Zephyrs                | 20.125 | web      | Div 2    | 18.039    |
| Thunderdogs 5          | 20.600 | declared | Div 2    | 19.600    |
| Havoc Hounds           | 21.478 | declared | Div 3    | 20.478    |
| Pychoanalysts          | 21.800 | declared | Div 3    | 20.800    |
| Phantoms               | 22.528 | web      | Div 3    | 20.478    |
| Thunderdogs 6