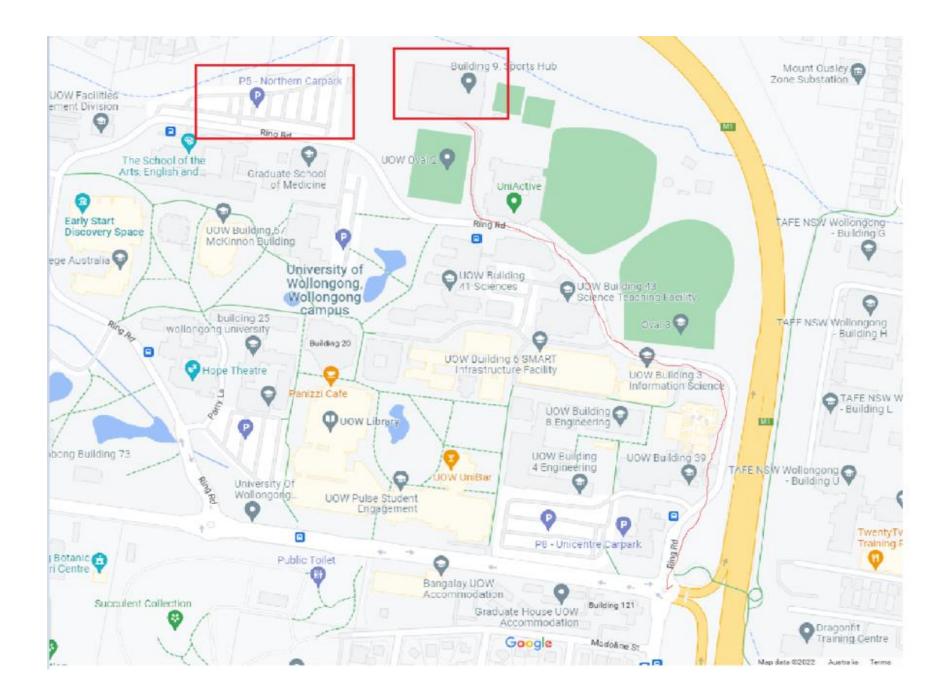

## From the North

- After the Speed Camera at the bottom of Mt Ously, take the University Ave exit towards Gwynneville & Keiraville
- At the roundabout, take the 3rd exit onto University Ave
- At the roundabout, take the 2nd exit onto Irvine St
- At the roundabout, continue straight onto Ring Rd entering the University
- Continue to follow Ring Rd for 650m pass the sports fields
- Turn left after the Recreation & Aquatic Center Building 9. Drop off is available at the end of the road

## From the South

- After the speed camera (at the 80km zone) take the Irvine St exit, keeping in the right lane (you need to go to the end don't take the first exit once you come off the freeway)
- At the roundabout, take the 3<sup>rd</sup> exit onto Ring Rd entering the University
- Continue to follow Ring Rd for 650m pass the sports field
- Turn left after the Recreation & Aquatic Centre Building 9. Drop off is available at the end of the road

## **Parking**

Under cover parking is available (free) under the building. PLEASE NOTE: there is a **height restriction of 2.1m** for parking under the building.

Further free parking is available – continue pass the turn off to building 9 to the P5 car park on the right past the sporting field.