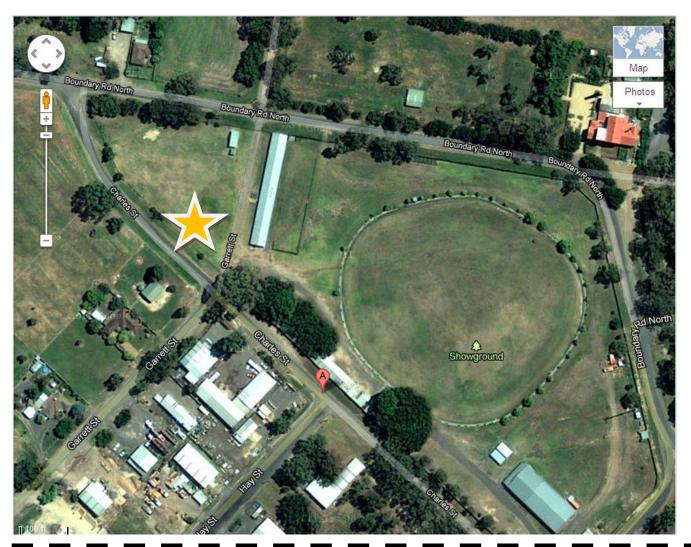

Attached is an entry pass that is required for entry to the Euroa Showgrounds. This pass DOES NOT allow for entry of a vehicle as only one pass per club has been issued for this purpose.

Please enter the Showgrounds via the gate on CHARLES ROAD (opposite Garrett Street) . There is no access for dog trailers.

Parking is available on the street outside of the showground gates.