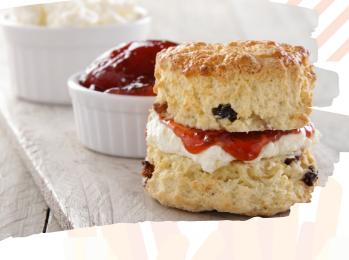

### FROM THE CABINET

| Sandwiches           | \$6.50 |
|----------------------|--------|
| Deli Bun Sandwich    | \$7.50 |
| Scones w jam & cream | \$4.50 |
| Muffins & Cakes      | \$5    |
| Cake & Large Coffee  | \$10   |

#### FROM THE CABINET

Sandwiches \$6.50

Deli Bun Sandwich \$7.50

Scones w Jam & Cream \$4.50

Muffins & Cakes \$5

Cake & Large Coffee \$10