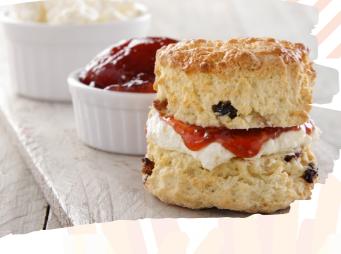

### FROM THE CABINET

| Sandwiches           | \$6.50 |
|----------------------|--------|
| Deli Bun Sandwich    | \$7.50 |
| Scones w jam & cream | \$4.50 |
| Muffins & Cakes      | \$5    |
| Cake & Large Coffee  | \$10   |

#### FROM THE CABINET

Sandwiches \$6.50

Deli Bun Sandwich \$7.50

Scones w Jam & Cream \$4.50

Muffins & Cakes \$5

Cake & Large Coffee \$10