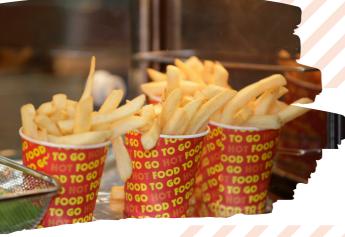

### SNACKS

| Hot Chips & Sauce      | \$6    |
|------------------------|--------|
| Assorted Toasties      | \$6.50 |
| Gourmet Meat Pie       | \$6    |
| Sausage Roll           | \$4.50 |
| Spinach & Ricotta Roll | \$4.50 |

## LUNCH FAVOURITES

Bacon Cheese Burger \$16
Pulled Pork Roll w Slaw \$15
Grilled Chicken Burger \$16
Fish n Chips w Salad \$15
Hearty Winter Salad \$14
add grilled chicken \$4

Hot Chips & Sauce \$6
Assorted Toasties \$6.50
Gourmet Meat Pie \$6
Sausage Roll \$4.50
Spinach & Ricotta Roll \$4.50