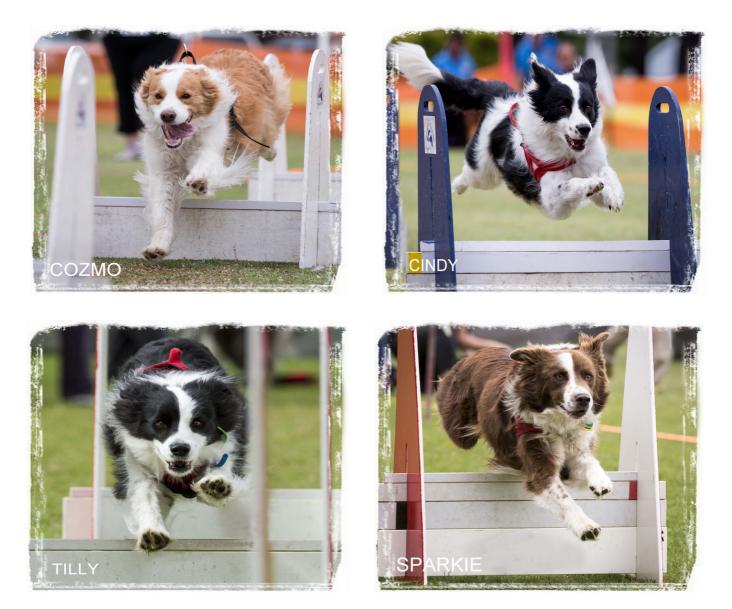

### WONDOGS - QUICKSILVER'S - 18.962 (Web)

| Dog's Name               | CRN   | Jumps |               | Breed                     | Handler          |
|--------------------------|-------|-------|---------------|---------------------------|------------------|
| HAMISH                   | 1096B | 14"   | BO            | RDER COLLIE               | LAURIE HEYWARD   |
| SPARKIE                  | 1096C | 14"   | BORDER COLLIE |                           | LORRAINE HAYWARD |
| SKIP                     | 244F  | 14"   | BO            | RDER COLLIE               | DANIELLE BASILE  |
| CINDY                    | 92E   | 14"   | BO            | RDER COLLIE               | ERIC VAN ZUYDEN  |
| DECLAN                   | 2529B | 12"   | SH            | ELTIE                     | CAROLE KING      |
| Captain: Eric Van Zuyden |       |       |               | Box Loader: Sandra Jerger |                  |

### WONDOGS CUT BACKS - 21.000 (Dec)

| Dog's Name             | CRN   | Jumps | Breed                     | Handler       |  |
|------------------------|-------|-------|---------------------------|---------------|--|
| SPLASH                 | 2575A | 12"   | BORDER COLLIE             | PENNY LLOYD   |  |
| TILLY                  | 2175A | 12"   | BORDER COLLIE             | ALISON SMITH  |  |
| MERLIN                 | 244E  | 14"   | BORDER COLLIE             | PENNY LLOYD   |  |
| ЕСНО                   | 1320A | 8"    | BORDER COLLIE X JRT       | HELEN O'BRIAN |  |
| BUZZ                   | 1320B | 9"    | HEELER X JRT              | HELEN O'BRIAN |  |
| Captain: Danielle Basi | le    |       | Box Loader: Richard Smith |               |  |

#### WONDOGS POINTBREAK - 24.054 (Web)

| Dog's Name            | CRN   | Jumps | Breed                     |             | Handler          |
|-----------------------|-------|-------|---------------------------|-------------|------------------|
| SCRUFFY               | 92F   | 7"    | MALTESE CROSS             |             | ERIC VAN ZUYDEN  |
| CASPA                 | 2530A | 7"    | TO;                       | Y POODLE    | SANDRA JERGER    |
| COZMO                 | 577E  | 14"   | BOI                       | RDER COLLIE | DANIELLE BASILE  |
| PHOENIX               | 244D  | 14"   | BOI                       | RDER COLLIE | TRACIE AINSWORTH |
| BAILEY                | 178C  | 14"   | BORDER COLLIE             |             | CATHY TRUDINGER  |
| Captain : Danielle Ba | sile  | •     | Box Loader: Debbie Murray |             |                  |