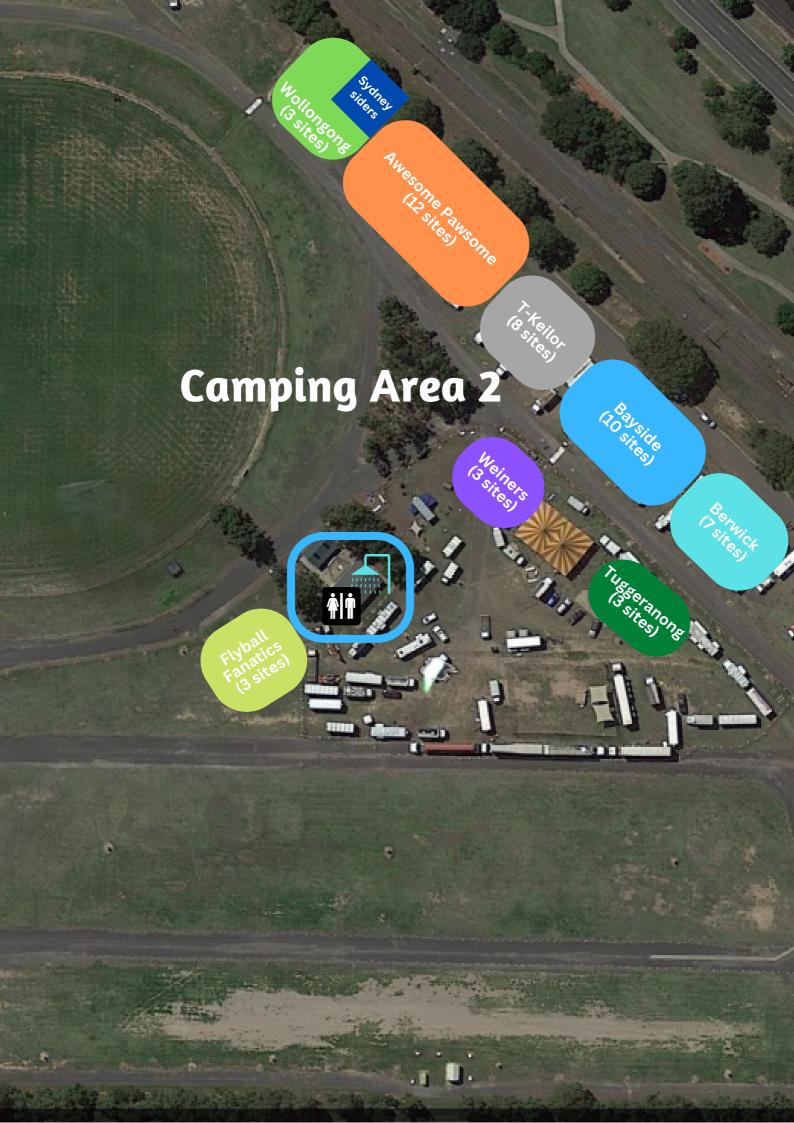

## CAMPING / CABANA MAPS

Accell Arena - Indoors (Hypro & Antinol rings)

Parking areas

**Food Vendors** 

Toilets

**Stallholders** 

Camping area

Dinner - Sat night