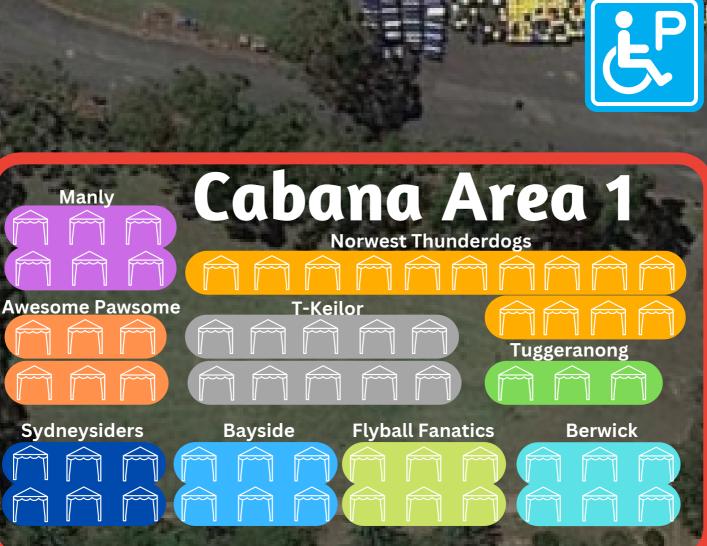

- Campers coming on Friday please enter via Gate 3.
  - Phone Christa 0429 996 303 or Pat 0413 963 499 to direct you to campsite.
- Saturday/Sunday/Monday entry via Gate 4, follow arrows on map to Gazebo areas, quick drop off and then move off to Parking Areas.
- There will be a drop off area near Accell Arena for indoor competition equipment i.e. flyball boxes / balls / flyball aids.

NOTE: No dog trailers allowed in cabana sites. They can only stay at camping areas if you are camping or designated parking areas.

Areas may have to be reviewed if we have a lot of rain beforehand.



## CAMPING / CABANA MAPS



Accell Arena - Indoors (Hypro & Antinol rings)



Parking areas



**Food Vendors** 



Toilets



**Stallholders** 



Camping area



Dinner - Sat night



Team Cabana Area