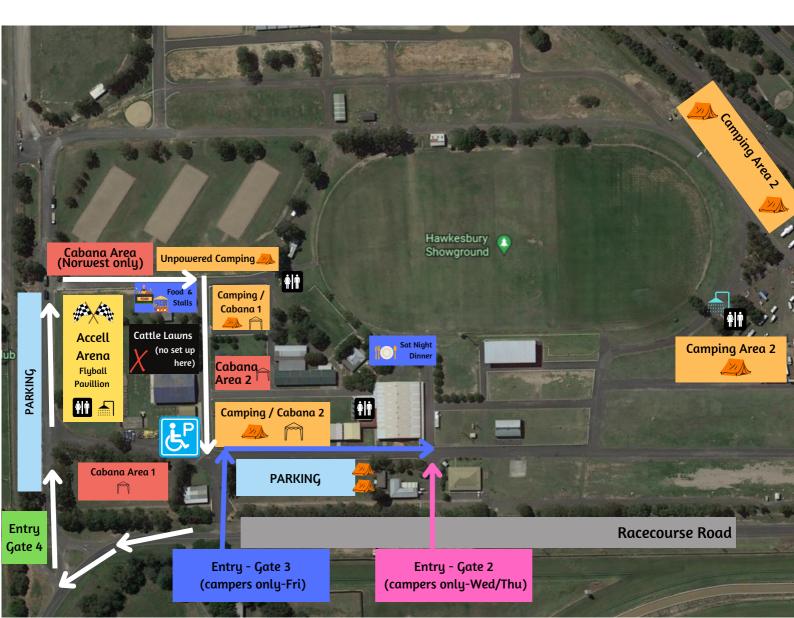

## CAMPING & CABANA INFORMATION

- Campers coming on Wednesday and Thursday please enter via Gate 2 and see office for directions to campsite.
- Campers coming on Friday please enter via Gate 3.
  - Phone Christa 0429 996 303 or Pat 0413 963 499 to direct you to campsite.
- Saturday/Sunday/Monday entry via Gate 4, follow arrows on map to Gazebo areas, quick drop off and then move off to Parking Areas.
- There will be a drop off area near Accell Arena for indoor competition equipment i.e. flyball boxes / balls / flyball aids.

NOTE: No dog trailers allowed in cabana sites. They can only stay at camping areas if you are camping or designated parking areas.

Areas may have to be reviewed if we have a lot of rain beforehand.

## CAMPING / CABANA MAPS

Accell Arena - Indoors (Hypro & Antinol rings)

Parking areas

**Food Vendors** 

Toilets

**Stallholders** 

Camping area

Dinner - Sat night

Team Cabana Area