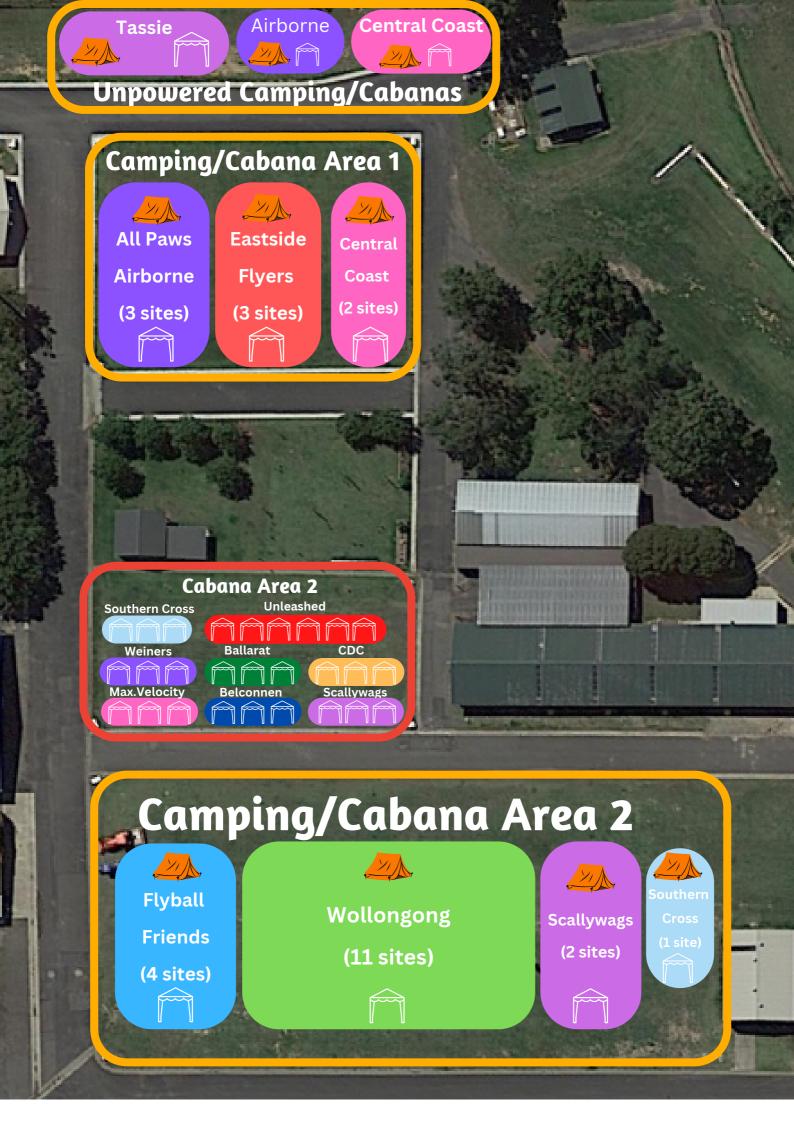

Campers coming on Friday please enter via Gate 3.
  - Phone Christa 0429 996 303 or Pat 0413 963 499 to direct you to campsite.
- Saturday/Sunday/Monday entry via Gate 4, follow arrows on map to Gazebo areas, quick drop off and then move off to Parking Areas.
- There will be a drop off area near Accell Arena for indoor competition equipment i.e. flyball boxes / balls / flyball aids.

NOTE: No dog trailers allowed in cabana sites. They can only stay at camping areas if you are camping or designated parking areas.

Areas may have to be reviewed if we have a lot of rain beforehand.



## CAMPING / CABANA MAPS



Accell Arena - Indoors (Hypro & Antinol rings)



Parking areas



**Food Vendors** 



Toilets



**Stallholders** 



Camping area



Dinner - Sat night



Team Cabana Area