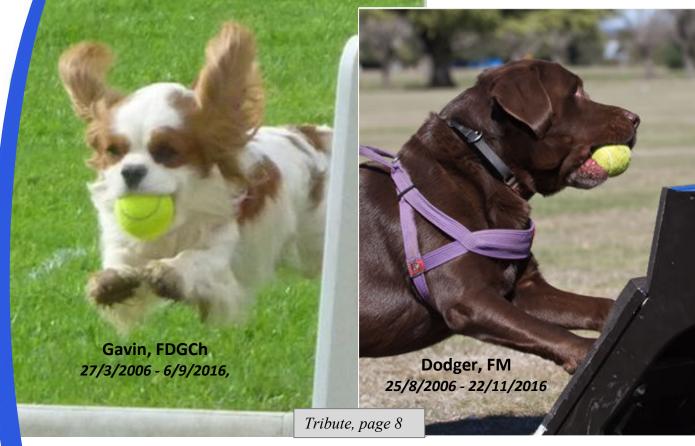

DAVID POLLARD

KELPIE X BORDER COLLIE

LABRADOR

**BORDER COLLIE** 

Gavin was a great little height dog who loved his flyball. He was a key member of our Ballarat Eureka Diggers team from the time he started flyball until his last competition this year. He was small and fast (for a Cavalier!) and a key member of our teams which won the 2011 and 2012 National titles.

Dodger just loved balls. A chocolate Labrador, he had a unique jumping style (flip flop?) and as can be seen, 7 inch jumps posed no problems. Dodger was a member of our winning 2011 National Titles team.

Both Gavin and Dodger competed in multiple competitions and National events all over Australia - Adelaide, Sydney and Melbourne Royal Agricultural Shows. Gavin was even flown to Brisbane to compete at the Nationals when it was held at Redcliffes (Brisbane) one year and of course all over Victoria. They both loved it!!

And because of flyball they both had the best life a dog could ever have wished for.