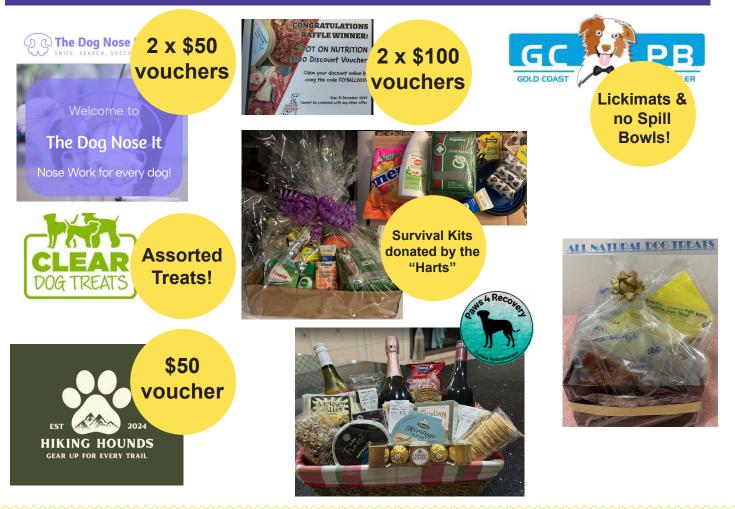

# AIRBORNE RAFFLE

All proceeds from the Airborne Raffle will be donated directly to the QLD Cancer Council. Here are a selection of the prizes up for grabs!