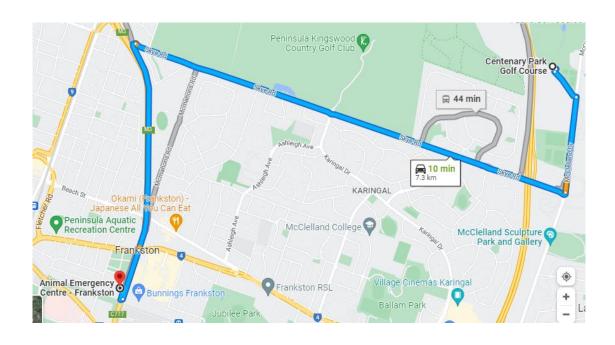

### Racing Information

<u>Location:</u> Frankston Dog Obedience Club grounds, Centenary Park, 117 McClelland Drive, Frankston.

Check in: 8:00am

<u>Judge briefing:</u> 8:30am

Racing starts: 9:00am

We would like to thank the following officials for making this competition possible.

## Map