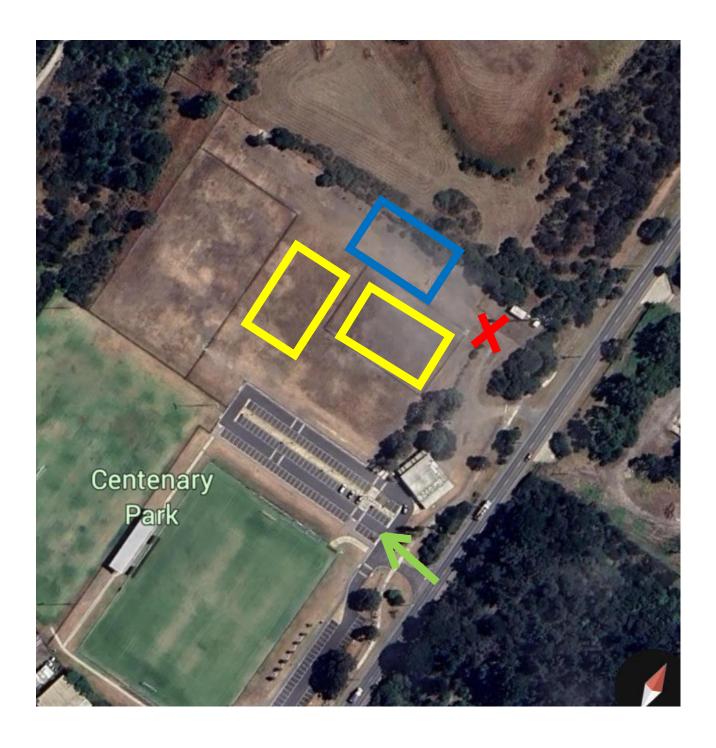

#### Parking on the day

Due to a alternative ring location due to the condition of the grounds, no cars are to be parked on the ground. Those with a trailer are to follow the direction of a volunteer who will show where trailers can be unhitched. Please enter via the main asphalt carpark and you will directed to which gate you can enter.

#### Gazebo Set up

At this stage, due to the terrible condition of the flyball pen, teams are to set up in the flyball pen or the agility area adjacent to the flyball pen as the racing ring will be taking up the usual gazebo spots.

#### Damage to trees

All flyballers to be aware that after our previous comp, a number of newly planted trees were damaged along the fence line by reversing cars/trailers. This was noticed by the local council and resulted in a please explain for the FDOC. Incidents like this do not help our cause if we wish to have continued use of the grounds and the ability to park and set up. A reminder to all to please be careful when driving/parking on the grounds and to treat them with respect. If an incident occurs notify a member of Frankston straight away so we can resolve it.

## Map