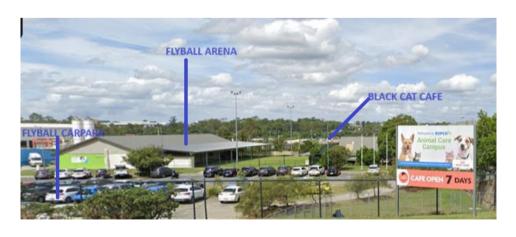

No dogs will be permitted in or near the Event food area.

Entry to our
Flyball area is
off Wacol
Station Road.
Please follow
the entry
through to the
parking area
on the left

when entering the RSPCA grounds. Set-up will be located in the fenced area as indicated in the picture above.

**Car Movements** 

As you enter the grounds the temporary car park is located in front of the grassed area beside the flyball arena. After unloading cars it is

mandatory cars then be moved to the gravel car park (see map).

**Toileting dogs** 

Dogs must not be toileted near the war memorial. Ensure you please pick up your dogs' dropping. Bins will be located close to the

area. No dogs are to be toileted outside the fenced area.

**Toilet location** 

Toilets are located in the Flyball arena area, at the back of the

kitchen area.

Canteen

The Black Cat canteen is located in the RSPCA building. Dogs are **not** 

permitted to be taken to the canteen area.