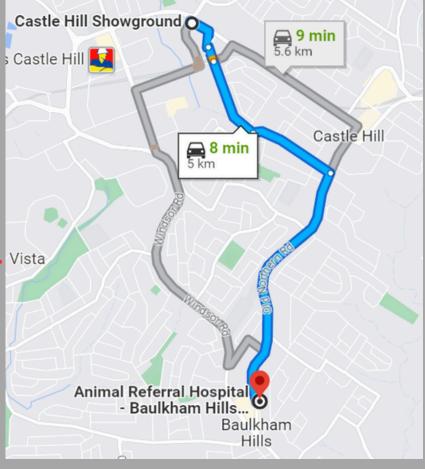

## NEAREST VETS

ANIMAL REFERRAL HOSPITAL

19 NORTHERN ROAD,
BAULKHAM HILLS

02 9639 7744

Thank you for playing flyball at the Jingle in the Hills
Twilight Race Meeting